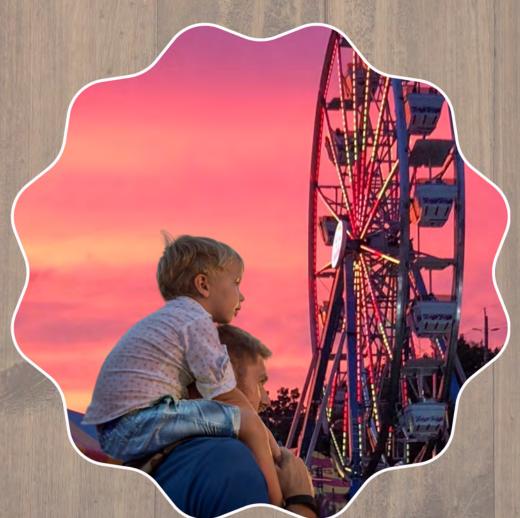

# 152nd Caledonia Fair

September 26 - 29, 2024



# Entertainment & Family Fun!



# World's Finest Shows Midway

The Midway provides thrills and fun for all ages! Open Thursday 4-10, Friday 2-10, Saturday 10-10, Sunday 12-6



### 50/50 Fair Draw

Purchase tickets for our annual Fair Draw! You can win big while supporting the Agricultural Society! Scan to see the current jackpot! **ENTERTAINMENT** 





# **Demolition Derbies**

Two nights of smashes & crashes presented by Caledonia Auto Supply, Caledonia Building Supplies, and Three Seasons Landscape Group. Friday's show features bone stock mini & straight stock, and Saturday's feature pro stock & junk run vehicles!

**FOOD & SHOPPING** 





# Global Pet Foods SuperDogs

Tail-Gate Party is an exciting show brought to you by the Global Pet Foods SuperDogs and presented by The Cranston